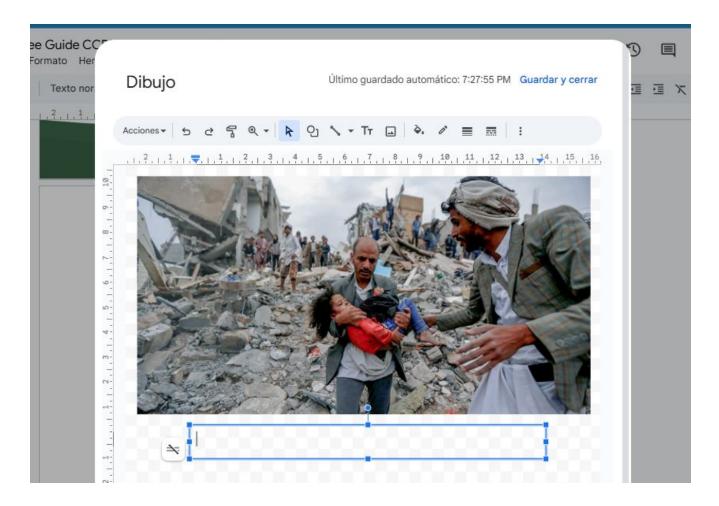

#### IV. Guiding questions

1 Mirita value quiding quastians have Domember that a delegate from any

Figure 1: Saudi Arabia's War in Yemen Has Failed (Gordon, 2018)

You must put the full reference for the image at the end of the bibliography: