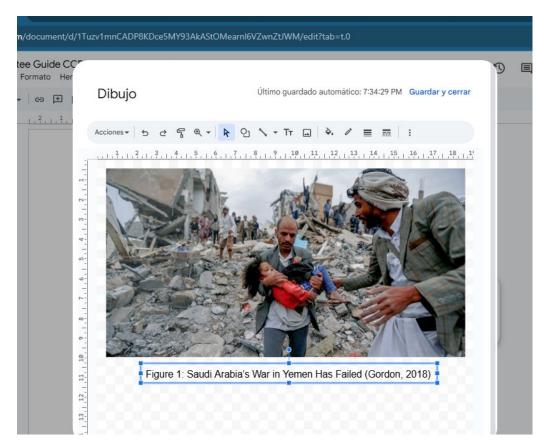

#### IV. Guiding questions

1 Mirita value quiding quastians have Domember that a delegate from any

Figure 1: Saudi Arabia's War in Yemen Has Failed (Gordon, 2018)

You must put the full reference for the image at the end of the bibliography: